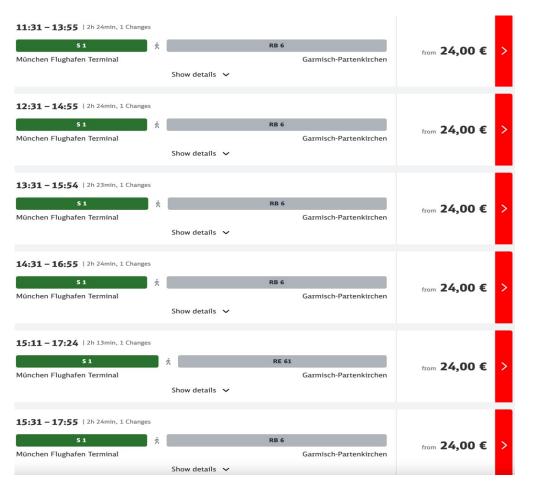

Here you can see some of the other options for your transfer from Munich Airport to Garmisch-Partenkirchen:

# Airport Transfer Directions

Hourly connections for your **return to Munich Airport** on the Monday leave just as regularly(at five minutes past each hour):

| <b>10:05 – 12:28</b>   2h 23min, 1 Changes       | _ |                                   | from <b>24,00 €</b>                      |
|--------------------------------------------------|---|-----------------------------------|------------------------------------------|
| RB 6<br>Garmisch-Partenkirchen<br>Show details 🗸 | Ŕ | S 1<br>München Flughafen Terminal | Total<br>outward/return:<br>from 48,00 € |